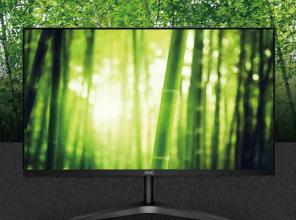

## **IPS Panel**

High contrast ratio images look brighter, sharper, more detailed and vivid.