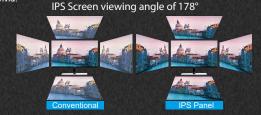

## **Low Blue Mode**

AOC Low Blue Mode filters harmful short-wave blue light, with 4 levels that suit different viewing situations.