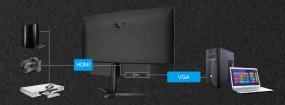

## Multimedia-Ready with HDMI Input

HDMI (High-Definition Multimedia Interface) is the digital video and sound standard for connecting the latest consumer electronics like Blu-ray players and game consoles.