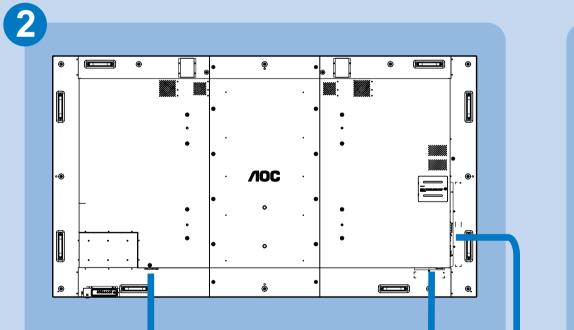

## 98U2053

Quick Start

M6 \* (10+X) mm
(X=Thickness of Wall mount BKT)

98U2053: 800mmx500mm

Specifications are subject to change without notice. 2019-7