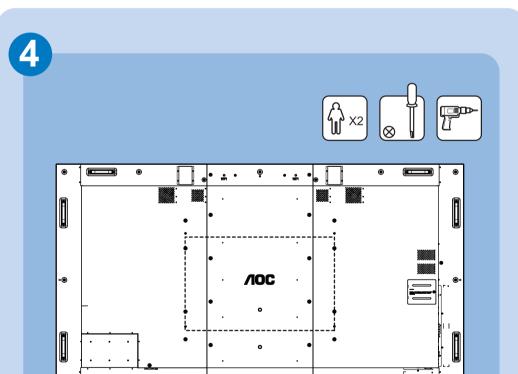

## 98U2053

Quick Start

M6 \* (10+X) mm
(X=Thickness of Wall mount BKT)

98U2053: 800mmx500mm

Specifications are subject to change without notice. 2019-7