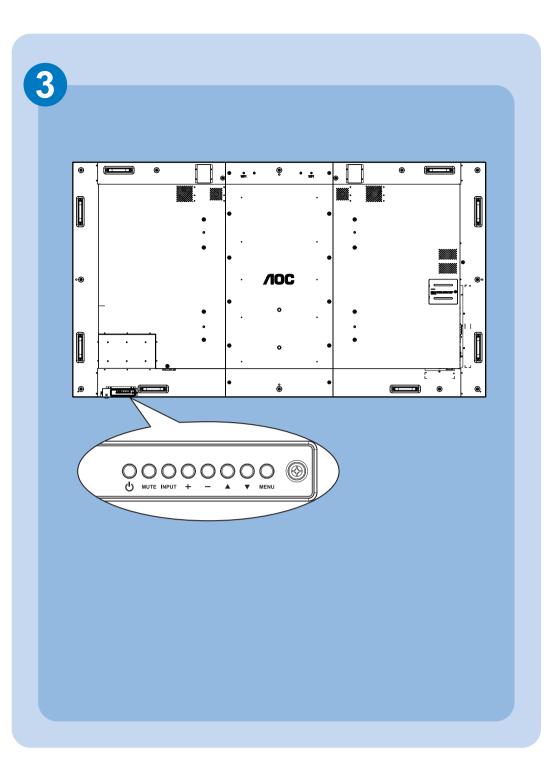

## 98U2053

Quick Start

M6 \* (10+X) mm
(X=Thickness of Wall mount BKT)

98U2053: 800mmx500mm

Specifications are subject to change without notice. 2019-7