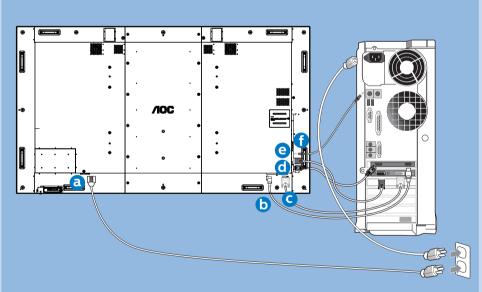

## 98U2053

Quick Start

M6 \* (10+X) mm
(X=Thickness of Wall mount BKT)

98U2053: 800mmx500mm

Specifications are subject to change without notice. 2019-7