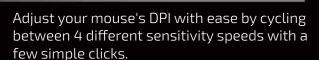

## **DPI SHIFT**

Rubber side grips designed to fit optimally into your hand, ensuring you a comfortable user experience even after prolonged periods of time.