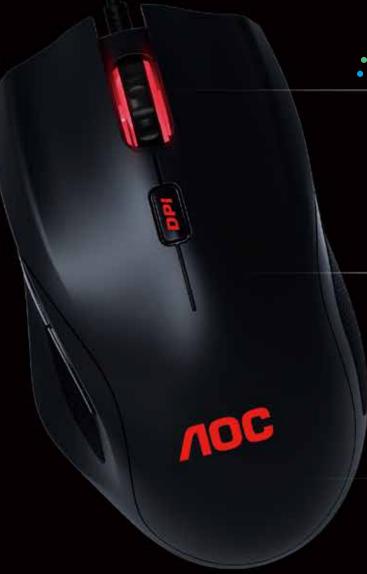

## **TECH SPECS**

Optimized for your convenience and performance – The AOC GM200 is designed for comfort and durability, with the responsiveness and performance levels to support all genres of e-sports level competitive gaming. Enjoy efficiency and comfort with the GM200's sturdy and snug build.

Buttons
Switch Life

DPI Up to 4200 CF
Acceleration Up to 10G
Sensor Type Optical

6 Keys 10 million clicks (R, L key) Up to 4200 CPI

Lighting Effect

Cable length

System Requirements

macOS 10.7 or Above
Breathing
1.8m

Light up your gaming setup and indicate DPI levels via the device's 4-color LED backlight.

## **DPI SHIFT**

Rubber side grips designed to fit optimally into your hand, ensuring you a comfortable user experience even after prolonged periods of time.