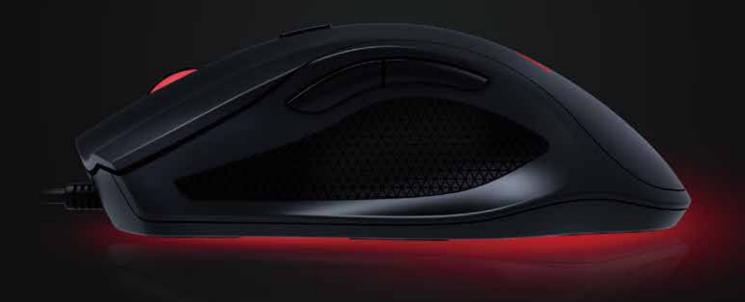

## **TECH SPECS**

Optimized for your convenience and performance – The AOC GM200 is designed for comfort and durability, with the responsiveness and performance levels to support all genres of e-sports level competitive gaming. Enjoy efficiency and comfort with the GM200's sturdy and snug build.

Buttons
Switch Life

DPI Up to 4200 CF
Acceleration Up to 10G
Sensor Type Optical

6 Keys 10 million clicks (R, L key) Up to 4200 CPI

Lighting Effect

Cable length

System Requirements

macOS 10.7 or Above
Breathing
1.8m

Windows 7 or Above

1.8m Wired USB2.0

Proven and tested to last much longer than the average mouse; a must for gaming devices where clicks-per-minute can be a deciding factor during competitions.

OVER 10 MILLION CLICKS LIFESPAN